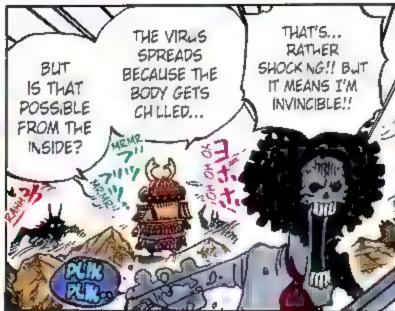

# Chapter 995: A KUNOICHI'S OATH

READER REQUEST: "LUFFY TRIES TO STUDY BUT GETS BORED RIGHT AWAY" BY P.N. WALKING MAMA FROM SETAGAYA WARD

Q: Sensei, congratulations on reaching 1,000 chapters of One Piece. For volume 99, which I assume contains chapter 1,000, I have this message.